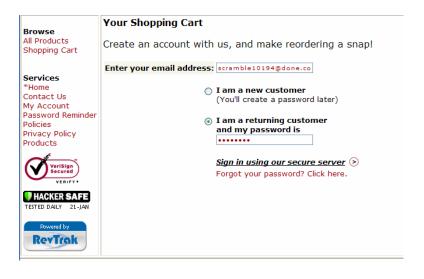

## To make online payments:

- Visit our district website www.pittsville.k12.wi.us
- From the left side menu click on Skyward > Family and Student Access
- Log in to Skyward Family Access (you will need your Login and Password)
- Select "Food Service" from "General Information" menu on the left
- View Balance and select "Make Online Payment"
- Enter payment amount and select "Pay with RevTrak"
- Verify payment amount and select "Go to Checkout"
- If a new customer, select "I am a new customer" and enter your email address. If a returning customer select "I am a returning customer" and enter your email address and password. Select Sign in.