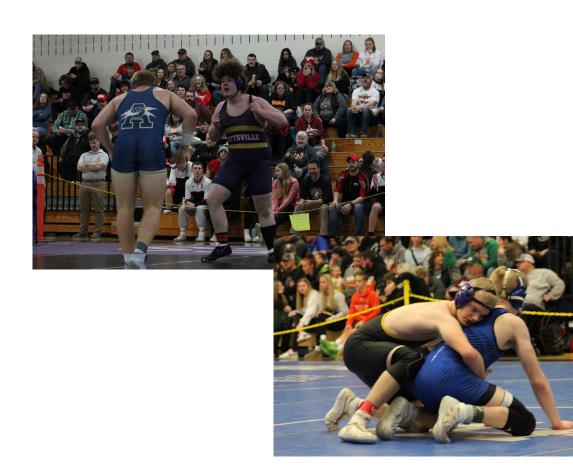

# Wrestling

- -Wrestling Tournament, Black River Falls
- -They had two wrestlers place

#### **Schedule This Week**

- -Menominee Indian, Away
- -Tomah Tournament, Away