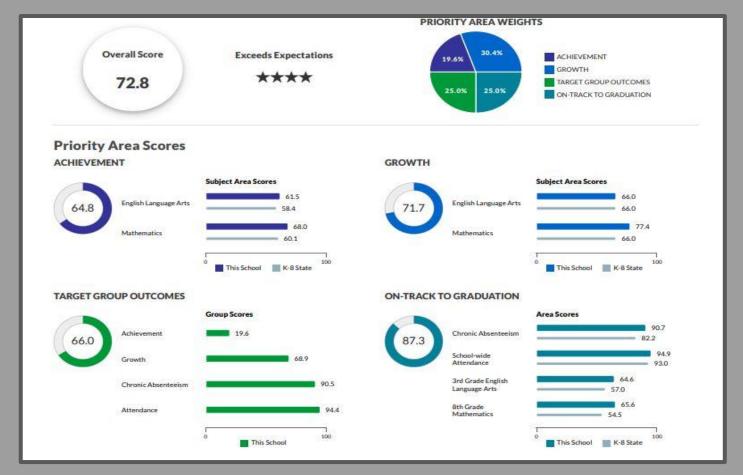

ccountability Rating Category            | Accountability Score Range |         |
|-------------------------------------------|----------------------------|---------|
|                                           | Minimum                    | Maximum |
| Significantly Exceeds Expectations - ★★★★ | 83                         | 100     |
| Exceeds Expectations - ★★★★☆              | 70                         | 82.9    |
| Meets Expectations - ★★★☆☆                | 58                         | 69.9    |
| Meets Few Expectations - ★★☆☆☆            | 48                         | 57.9    |
| Fails to Meet Expectations - ★☆☆☆         | 0                          | 47.9    |

# Report Cards at a Glance

### PITTSVILLE SCHOOL DISTRICT REPORT CARD





### PITTSVILLE ÉLEMENTARY SCHOOL RÉPORT CARD





### PITTSVILLE HIGH SCHOOL REPORT CARD





# Statewide Sortable Rankings