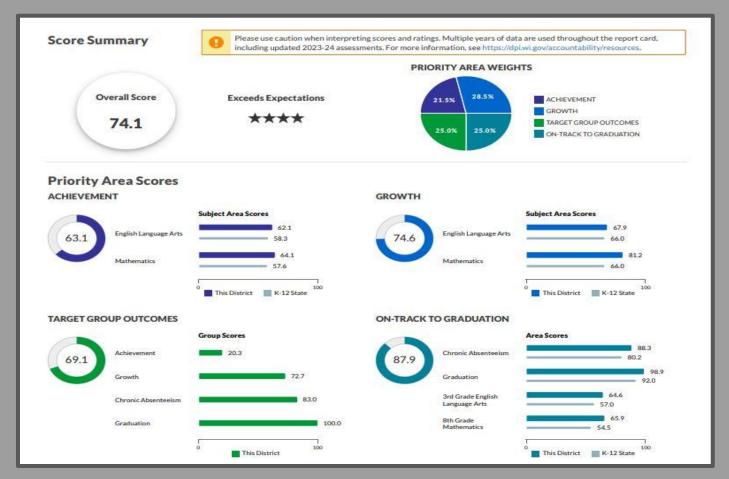

nd family engagement.

## STATE REPORT CARD



| Accountability Rating Category            | Accountability Score Range |         |
|-------------------------------------------|----------------------------|---------|
|                                           | Minimum                    | Maximum |
| Significantly Exceeds Expectations - ★★★★ | 83                         | 100     |
| Exceeds Expectations - ★★★★☆              | 70                         | 82.9    |
| Meets Expectations - ★★★☆☆                | 58                         | 69.9    |
| Meets Few Expectations - ★★☆☆☆            | 48                         | 57.9    |
| Fails to Meet Expectations - ★☆☆☆         | 0                          | 47.9    |

# Report Cards at a Glance

### PITTSVILLE SCHOOL DISTRICT REPORT CARD





### PITTSVILLE ÉLEMENTARY SCHOOL RÉPORT CARD





### PITTSVILLE HIGH SCHOOL REPORT CARD





# Statewide Sortable Rankings