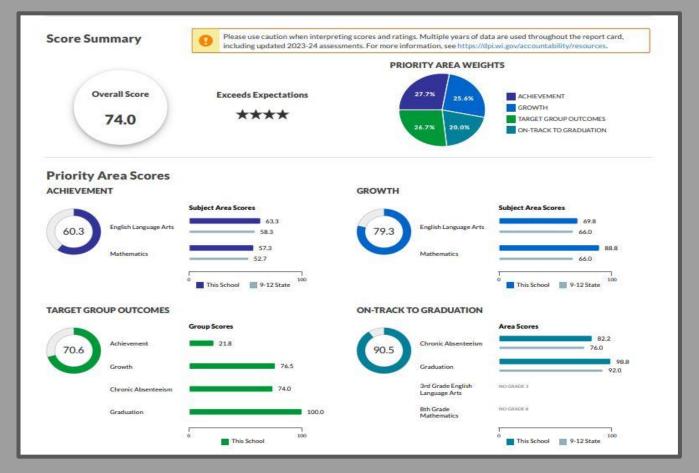

ccountability Score Range |         |
|-------------------------------------------|----------------------------|---------|
|                                           | Minimum                    | Maximum |
| Significantly Exceeds Expectations - ★★★★ | 83                         | 100     |
| Exceeds Expectations - ★★★★☆              | 70                         | 82.9    |
| Meets Expectations - ★★★☆☆                | 58                         | 69.9    |
| Meets Few Expectations - ★★☆☆☆            | 48                         | 57.9    |
| Fails to Meet Expectations - ★☆☆☆         | 0                          | 47.9    |

# Report Cards at a Glance

### PITTSVILLE SCHOOL DISTRICT REPORT CARD





### PITTSVILLE ÉLEMENTARY SCHOOL RÉPORT CARD





### PITTSVILLE HIGH SCHOOL REPORT CARD





# Statewide Sortable Rankings